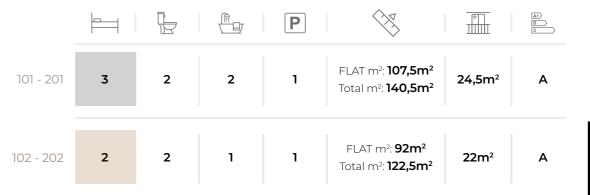

# FLOOR PLANS

# 1<sup>st</sup> 2<sup>nd</sup> **FLOOR**

PIQUE

# **FLOOR PLANS**