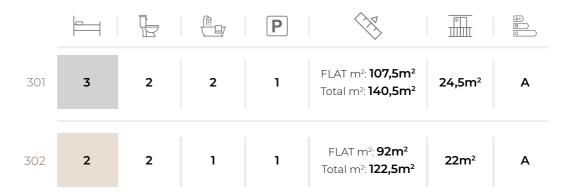

### ELECTRICAL

Full electrical installation.
Central system for television reception.
LED lights in all living areas.
Central system for satellite dish reception.
Occupancy sensors for parking areas.
Coloured video entrance system.
Fully electric gated car parking.

# MECHANICAL

EUROPEAN CLASS A ENERGY CERTIFICATE.

**PLUMBING** Pressured water system.

**HEATING** Convector units - plug provision (provision) Production of hot water for domestic use.

AIR CONDITIONING Ceiling concealed indoor units - kitchen & living area (provision). Split unit system / wall mounted - bedrooms (provision).

**LIFT** 1 Machine Roomless Lift (MRL).

# **EPIQUE QUALITY**











# FLOOR PLANS

# 1<sup>st</sup> 2<sup>nd</sup> **FLOOR**





PIQUE





# **FLOOR PLANS**

### 3<sup>rd</sup> **FLOOR**







### **FLOOR PLANS**

ROOF GARDEN









**A:** 109 Omonia Avenue 3045, Limassol, Cyprus **T:** +357 25 256500

E: sales@flamingoproperties.com.cy

www.flamingoproperties.com.cy