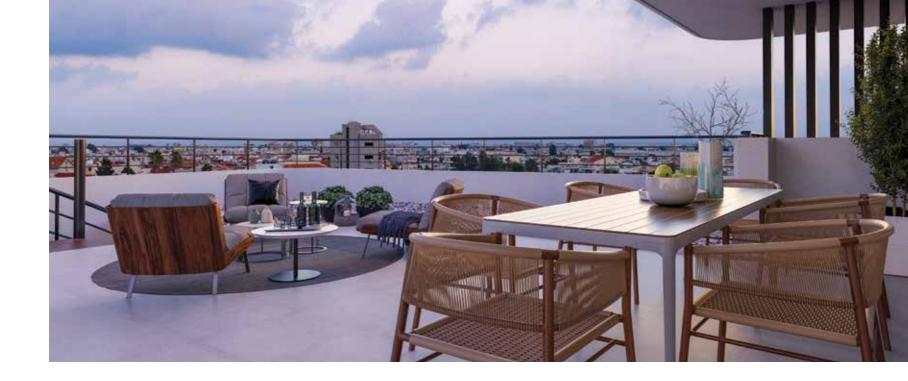

# U YOU'LL Z EVER NEED

From the first step inside you will fall in love with the sophisticated open-plan layout and apartment's beautiful view. Security entrance doors, high ceilings, colour video door entry system and high openings are just some of the facilities offered. Enjoy a private roof garden with a lush bbq area in the 3<sup>rd</sup> floor apartments. Its minimal style is fused with timelessly chic design trends that create an inviting and engaging home you will never want to be far away from.