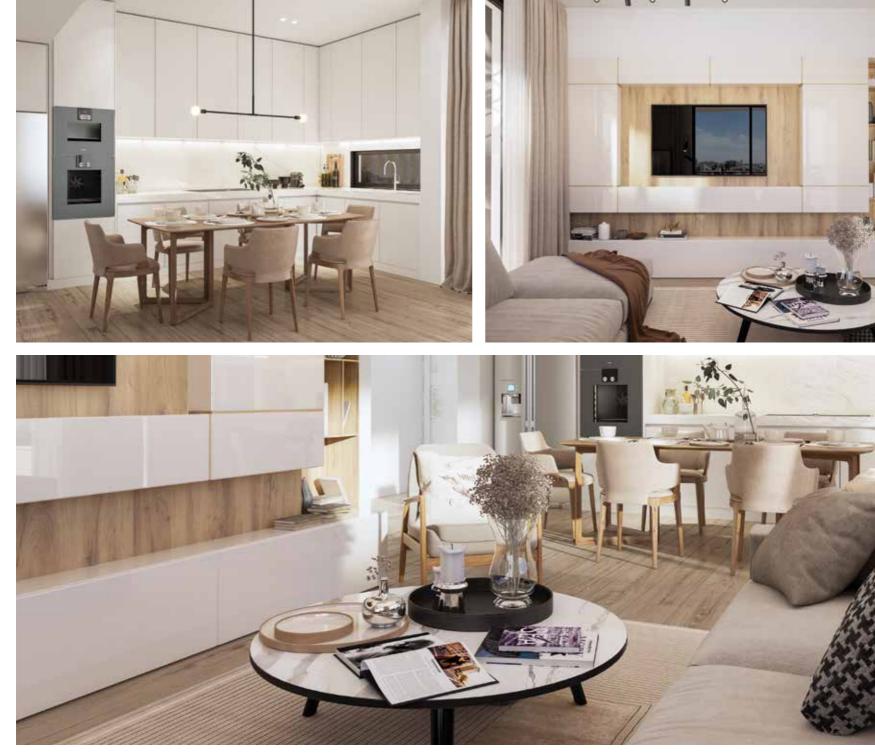

# DINING, LIVING, KITCHEN & CORRIDOR FLOORING

Italian ceramic tiles or high quality laminate wooden floor.

#### BEDROOMS

High quality laminate wooden floor. Made to measure wardrobes. Black-out, noice insulated electric shutters (Provision).

#### **KITCHEN**

Custom made, made to measure benches, countertops and backsplash. All kitchen fittings from respected European suppliers

All Ritchen Jittings from respected European suppliers such as GROHE and FRANKE.