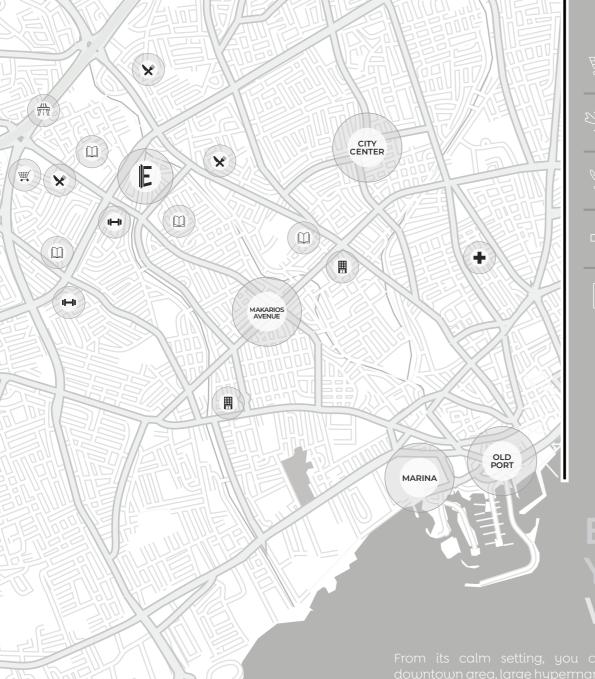

SCHOOL 200m

HIGHWAY 700m Easy access to the highway

| Ħ | SHOPPING CENTER 480m |
|---|----------------------|
|   | AIRPORT 40min        |
| X | RESTAURANT 1km       |
|   | CLINIC 3km           |
|   | HOTEL 1,5km          |

# EVERYTHING YOU NEED WITHIN 3KM

From its calm setting, you can comfortably reach the vibrant downtown area, large hypermarkets chains, malls, multinational chain coffee shops and restaurants. All while being just a 1 minute drive away from the high way connecting Limassol with the island's airports and other cities. Makarios Avenue, only at a short distance away, provides for an easy, convenient transport to and within the city centre.