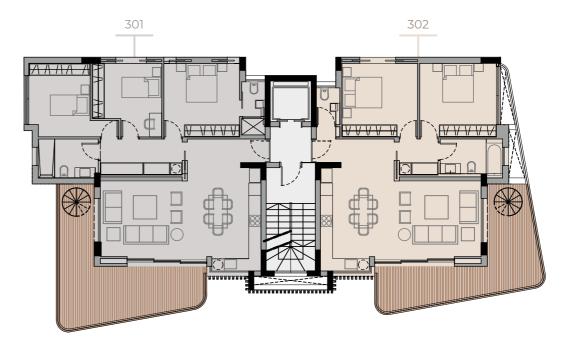

### ELECTRICAL

Full electrical installation.
Central system for television reception.
LED lights in all living areas.
Central system for satellite dish reception.
Occupancy sensors for parking areas.
Coloured video entrance system.
Fully electric gated car parking.

# MECHANICAL

EUROPEAN CLASS A ENERGY CERTIFICATE.

**PLUMBING** Pressured water system.

**HEATING** Convector units - plug provision (provision) Production of hot water for domestic use.

AIR CONDITIONING Ceiling concealed indoor units - kitchen & living area (provision). Split unit system / wall mounted - bedrooms (provision).

**LIFT** 1 Machine Roomless Lift (MRL).

# **EPIQUE QUALITY**











# FLOOR PLANS

# 1<sup>st</sup> 2<sup>nd</sup> **FLOOR**





PIQUE





# **FLOOR PLANS**

### 3<sup>rd</sup> **FLOOR**







### **FLOOR PLANS**

ROOF GARDEN









**A:** 109 Omonia Avenue 3045, Limassol, Cyprus **T:** +357 25 256500

E: sales@flamingoproperties.com.cy

www.flamingoproperties.com.cy