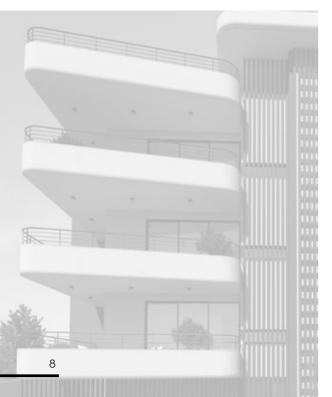

#### **EXTERNAL WALLS**

3 coats of plaster and special unique render finish.3 coats of waterproof paint.Partially aluminium strips cladding.