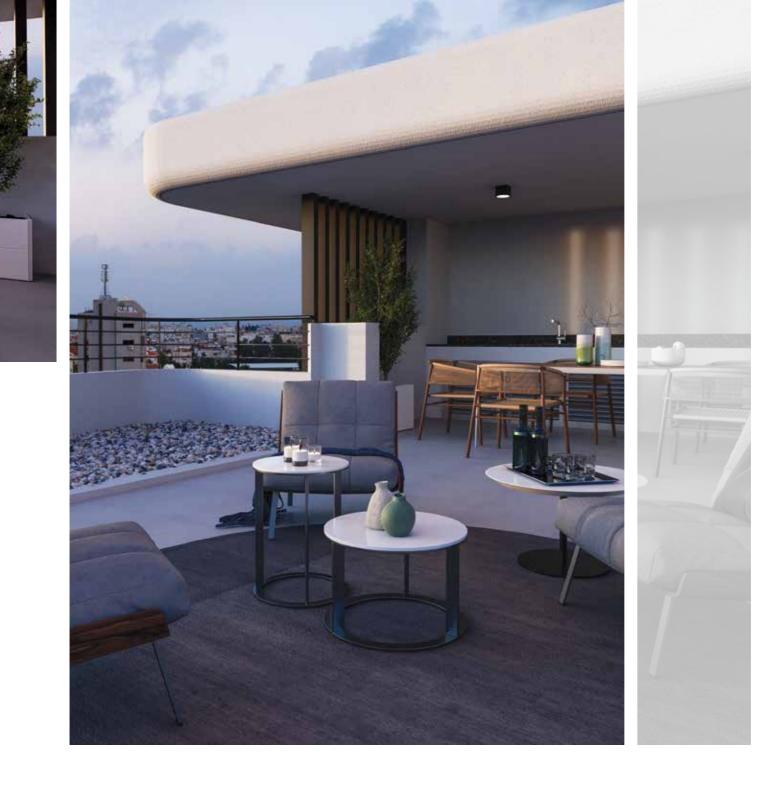

# U YOU'LL Z EVER NEED

From the first step inside you will fall in love with the sophisticated open-plan layout and apartment's beautiful view. Security entrance doors, high ceilings, colour video door entry system and high openings are just some of the facilities offered. Enjoy a private roof garden with a lush bbq area in the 3<sup>rd</sup> floor apartments. Its minimal style is fused with timelessly chic design trends that create an inviting and engaging home you will never want to be far away from.