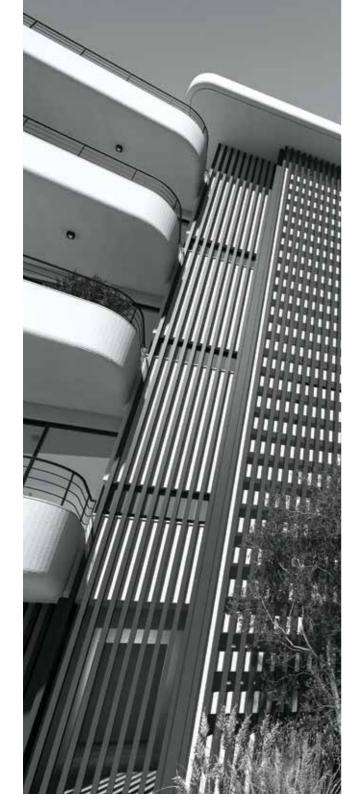

#### **EXTERNAL WALLS**

3 coats of plaster and special unique render finish.3 coats of waterproof paint.Partially aluminium strips cladding.