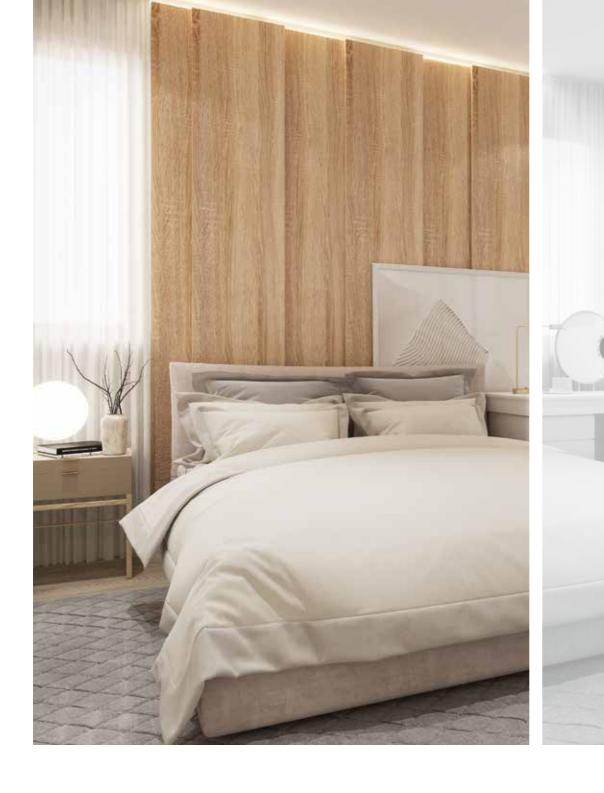

#### BEDROOMS

High quality laminate wooden floor. Made to measure wardrobes. Black-out, noice insulated electric shutters (Provision).