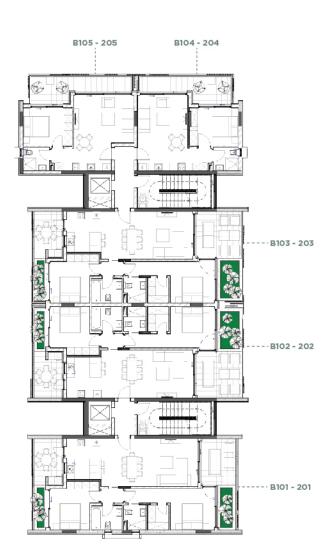

# GROUND FLOOR

## **BLOCK B**

| APARTMENT  | BEDROOMS | INTERNAL | VERANDA |
|------------|----------|----------|---------|
| B101 - 201 | 2        | 94m²     | 20m²    |
| B102 - 202 | 2        | 91m²     | 22m²    |
| B103 - 203 | 2        | 91m²     | 22m²    |
| B104 - 204 | 1        | 51m²     | 12m²    |
| B105 - 205 | 1        | 52m²     | 13m²    |