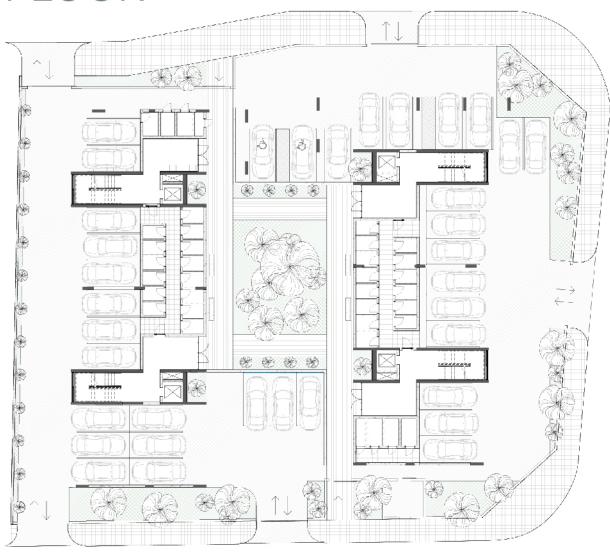

iously coexist. With its proximity to both the vibrant city center and the serene shores of Limassol, Omonia is a sought-after address.

Discover your dream property in Omonia, where the best of Limassol is just a stone's throw away. Experience the epitome of modern living in this dynamic district.





# REST, PLAY, RELAX AND ENJOY YOUR HOME in recip.

# CITY LIVING, QUIET LIFE.

Forget the outside, enjoy the inside. With architecture that is meant to keep the noise outside, DUO Residences creates a cocoon for its residents. Experience the vibrant vibes of the city in a quiet environment in your own apartment.





Built to encapsule its residents, DUO Residences are sanctuary in the midst of a busy city. Relax in your apartment and let the outside noise for outside.





# GROUND FLOOR











# FLOOR 1 & 2

## **BLOCK A**

| APARTMENT  | BEDROOMS | INTERNAL | VERANDA |
|------------|----------|----------|---------|
| A101 - 201 | 1        | 50m²     | 14m²    |
| A102 - 202 | 1        | 50m²     | 9m²     |
| A103 - 203 | 2        | 91m²     | 20m²    |
| A104 - 204 | 2        | 91m²     | 20m²    |
| A105 - 205 | 2        | 93m²     | 23m²    |

## **BLOCK B**

| APARTMENT  | BEDROOMS | INTERNAL | VERANDA |
|------------|----------|----------|---------|
| B101 - 201 | 2        | 94m²     | 20m²    |
| B102 - 202 | 2        | 91m²     | 22m²    |
| B103 - 203 | 2        | 91m²     | 22m²    |
| B104 - 204 | 1        | 51m²     | 12m²    |
| B105 - 205 | 1        | 52m²     | 13m²    |





# FLOOR 3 & ROOF GARDEN

### **BLOCK A**

| APARTMENT | BEDROOMS | INTERNAL | V