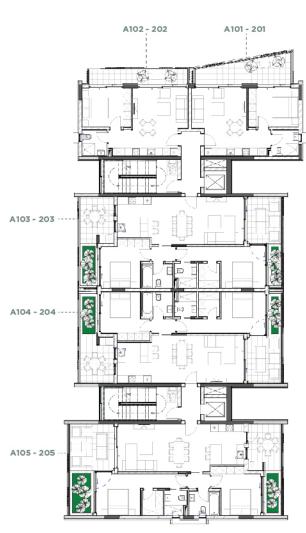

# FLOOR 1 & 2

## **BLOCK A**

| APARTMENT  | BEDROOMS | INTERNAL | VERANDA |
|------------|----------|----------|---------|
| A101 - 201 | 1        | 50m²     | 14m²    |
| A102 - 202 | 1        | 50m²     | 9m²     |
| A103 - 203 | 2        | 91m²     | 20m²    |
| A104 - 204 | 2        | 91m²     | 20m²    |
| A105 - 205 | 2        | 93m²     | 23m²    |

## **BLOCK B**

| APARTMENT  | BEDROOMS | INTERNAL | VERANDA |
|------------|----------|----------|---------|
| B101 - 201 | 2        | 94m²     | 20m²    |
| B102 - 202 | 2        | 91m²     | 22m²    |
| B103 - 203 | 2        | 91m²     | 22m²    |
| B104 - 204 | 1        | 51m²     | 12m²    |
| B105 - 205 | 1        | 52m²     | 13m²    |