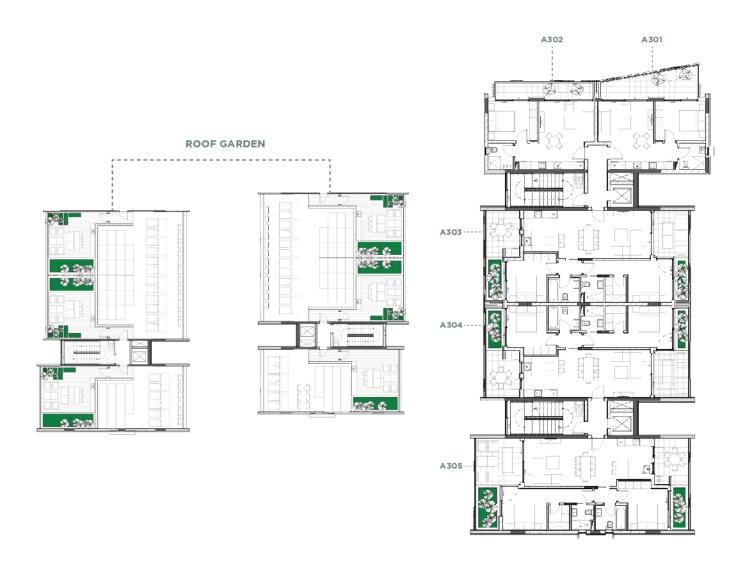

# FLOOR 3 & ROOF GARDEN

### **BLOCK A**

| APARTMENT | BEDROOMS | INTERNAL | VERANDA |
|-----------|----------|----------|---------|
| A301      | 1        | 50m²     | 14m²    |
| A302      | 1        | 50m²     | 9m²     |
| A303      | 2        | 91m²     | 20m²    |
| A304      | 2        | 91m²     | 20m²    |
| A305      | 2        | 93m²     | 23m²    |

## Roof garden for selected top floor apartments.