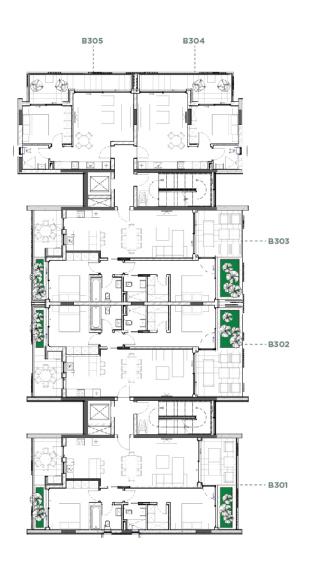

# FLOOR 3 & ROOF GARDEN

## **BLOCK B**

| APARTMENT | BEDROOMS | INTERNAL | VERANDA |
|-----------|----------|----------|---------|
| B301      | 2        | 94m²     | 20m²    |
| B302      | 2        | 91m²     | 22m²    |
| B303      | 2        | 91m²     | 22m²    |
| B304      | 1        | 51m²     | 12m²    |
| B305      | 1        | 52m²     | 13m²    |